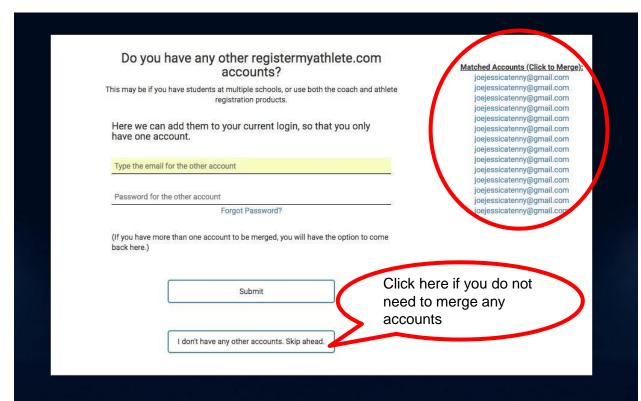

If your Missing Accounts? Button is RED, you may have accounts that need to be merged. Click on the Missing Accounts? button

#### Merge Accounts

Any accounts that match and need to be merged are found to the right and you can click on them to merge. You can also enter in emails and passwords for accounts you know are associated with your account. If you still need assistance, email support@registermyathlete.com with the name of your athlete and the school they attend and ask for assistance with merging accounts.