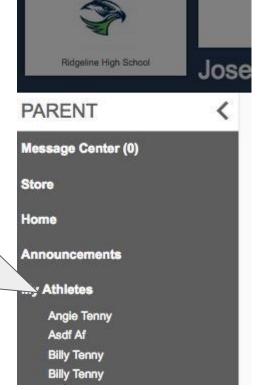

If you ever need to make changes to your athlete's profile due to...

- Incorrect grade in school
- Incorrect graduation year
- Guardian, Insurance, or Medical information
- Emergency Contact information
  - Click Show Navigation
  - Click on your athlete's name

Go to Show

Navigation and
Under "My
Athletes" click on
your athlete's
name to access the
Athlete Profile
Page