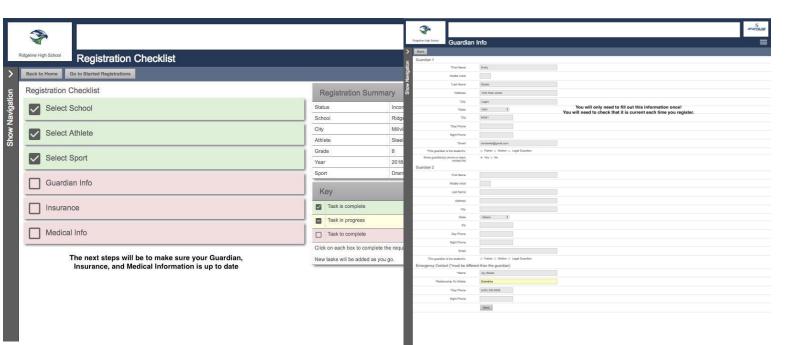

#### Step 4 - Guardian information

- ❖ Your first registration you will need to enter in all the information
- It will auto fill for you to check each registration after that