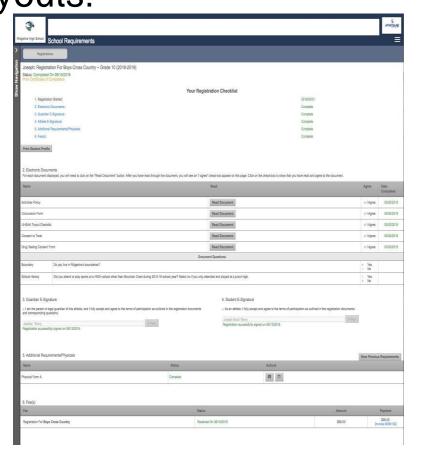

#### School must approve all uploads

- Physical will say Pending Verification until a school Admin approves it
- Registration will say Not Complete until the Admin approves physicals and other uploads

After the school admin approves all uploads, you are Complete for Tryouts!