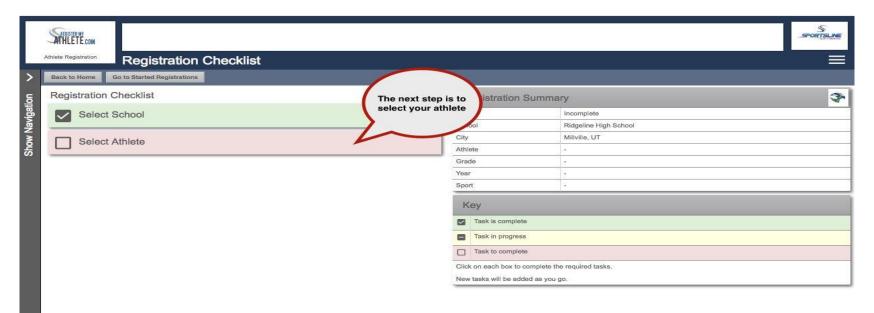

### Step 2 - Select Athlete

If your athlete is already in the system, select them. Otherwise you will need to add them into the system.