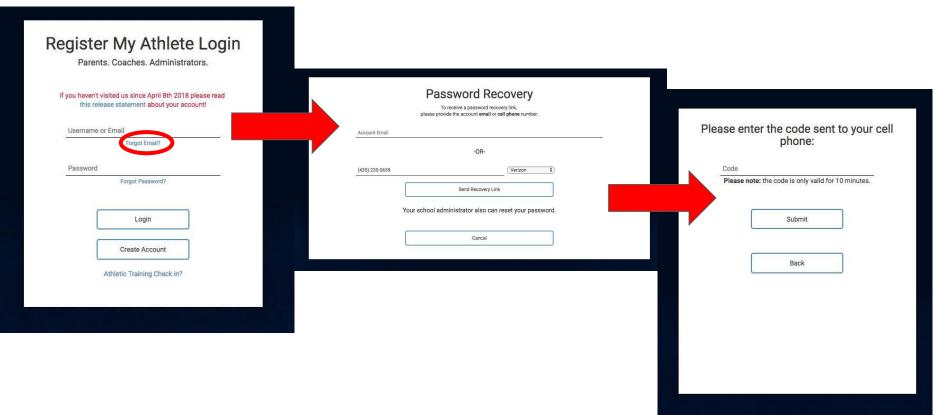

If you have forgotten your Password, Click Forgot Password, use your email or phone number. If you use your phone number you will get a code texted to you to help you get logged in. If you still need assistance, email <a href="mailto:support@registermyathlete.com">support@registermyathlete.com</a> with the name of your athlete and the school they attend and ask for assistance with your user password.