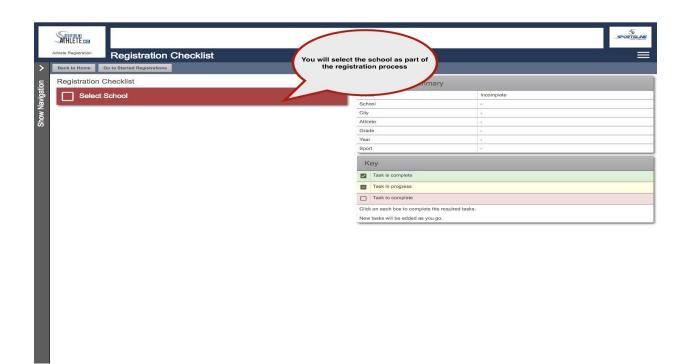

### Step 1 - Select School

If you have ever previously chosen a school you can select that school, and if you need to choose a different school, you can do that as well.