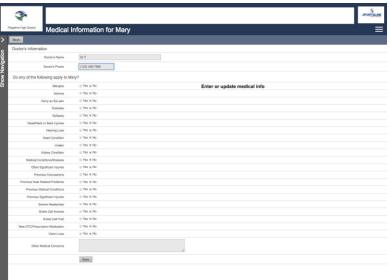

#### Step 6 - Medical Information

- ❖ Your first registration you will need to enter in all the information
- It will auto fill for you to check each registration after that

Step 7 - Schools that use a transfer system of any kind will have a questionnaire to fill out, if not you will not have this step. If you are a Transfer student, you will be directed to steps to complete the transfer process before you can proceed with your registration