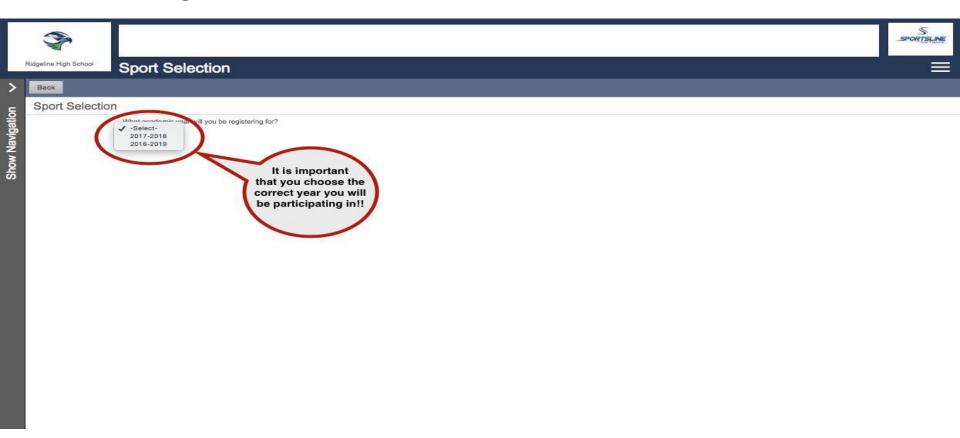

### Step 3 - Select Year/Sport

Make sure to choose the correct year! This cannot be changed!