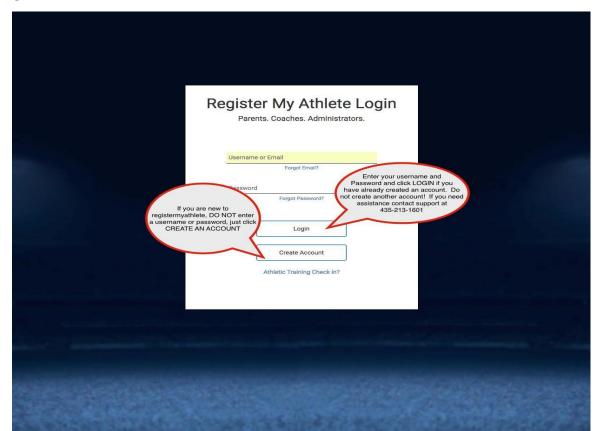

#### Go to <u>www.registermyathlete.com</u> and select Login

Request Demo

3400 Schools Served 498 075 Happy Customers

States Served

28

Cleaning Up Paperwork

RegisterMyAthlete is designed to streamline the process of student/athlete registration for students, parents, coaches and school administrators. From signing documents online to creating team rosters and tracking eligibility, RegisterMyAthlete provides a one-stop solution.

First time users will enter nothing, just click Create Account. Returning users - enter your user email and password and click Login. NOTE: Returning Users who have forgotten User Email/Password, there are instructions at the end of this