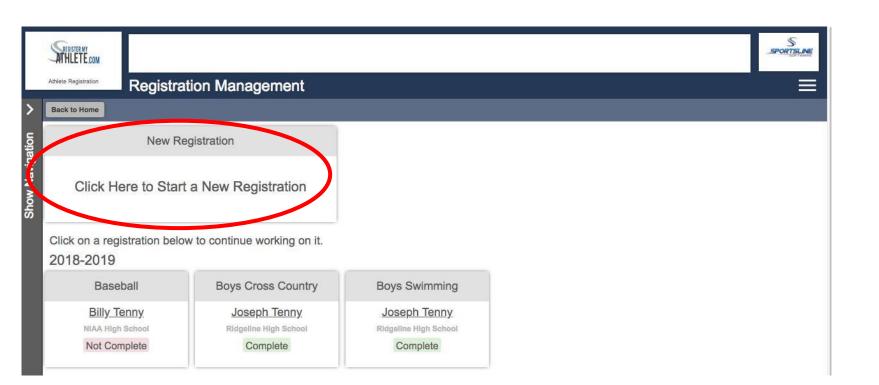

ne Security Questions First Pet's Nick Name City Where You Were Born I will be using this software primarily as a(n): parent

Account Creation

### Once you have logged in/Created an account, click on Parent



### Agree to terms, and submit



The first time you login, you can learn about the site with a quick tutorial, or you can choose to not take the tutorial.

From this main page you can register for a sport, Complete a Started Registration, or go to Show Naviagtion



# To Register for a sport, click <u>Start/Complete</u> Registrations under *What would you like to do?*



Now you can start a New Registration, Complete a Registration previously started, but not finished, or view a Complete registration.



# Click "Click Here to Start a New Registration" to begin a new registration



### Step 1 - Select School



If you have ever previously chosen a school you can select that school, and if you need to choose a different school, you can do that as well.



### Step 2 - Select Athlete



If your athlete is already in the system, select them. Otherwise you will need to add them into the system.



#### Enter athlete information

You only need to enter once!



### Step 3 - Select Year/Sport



Make sure to choose the correct year! This cannot be changed!



#### Choose the sport



### Confirm your Registration



#### Step 4 - Guardian information

- ❖ Your first registration you will need to enter in all the information
- It will auto fill for you to check each registration after that



#### Step 5 - Insurance Information

- ❖ Your first registration you will need t