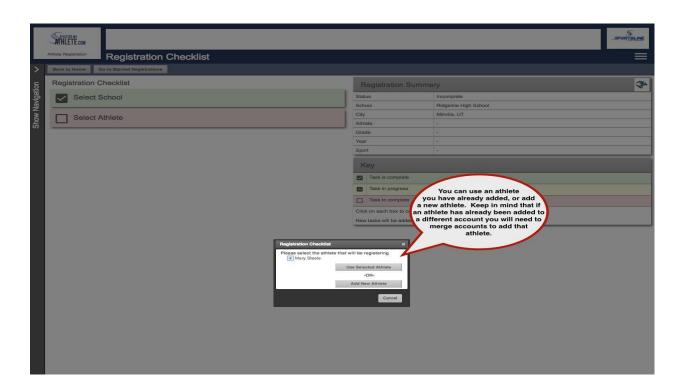

### Step 2 - Select Athlete

If your athlete is already in the system, select them. Otherwise you will need to add them into the system.