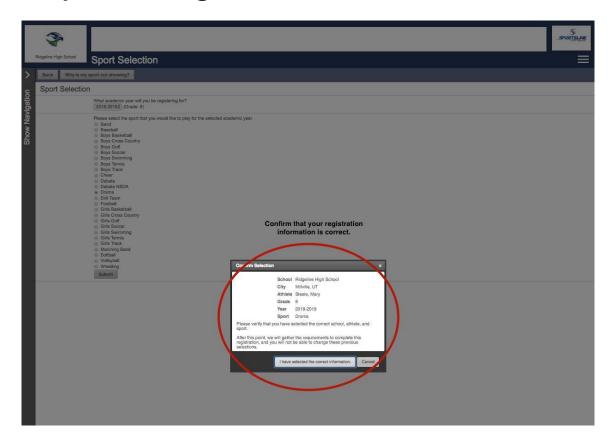

trations under *What would you like to do?*



Now you can start a New Registration, Complete a Registration previously started, but not finished, or view a Complete registration.



# Click "Click Here to Start a New Registration" to begin a new registration



### Step 1 - Select School



If you have ever previously chosen a school you can select that school, and if you need to choose a different school, you can do that as well.



### Step 2 - Select Athlete



If your athlete is already in the system, select them. Otherwise you will need to add them into the system.



#### Enter athlete information

You only need to enter once!



### Step 3 - Select Year/Sport



Make sure to choose the correct year! This cannot be changed!



#### Choose the sport



### Confirm your Registration



#### Step 4 - Guardian information

- ❖ Your first registration you will need to enter in all the information
- It will auto fill for you to check each registration after that



#### Step 5 - Insurance Information

- ❖ Your first registration you will need to enter in all the information
- It will auto fill for you to check each registration after that



#### Step 6 - Medical Information

- ❖ Your first registration you will need to enter in all the information
- It will auto fill for you to check each registration after that





Step 7 - Schools that use a transfer system of any kind will have a questionnaire to fill out, if not you will not have this step. If you are a Transfer student, you will be directed to steps to complete the transfer process before you can proceed with your r