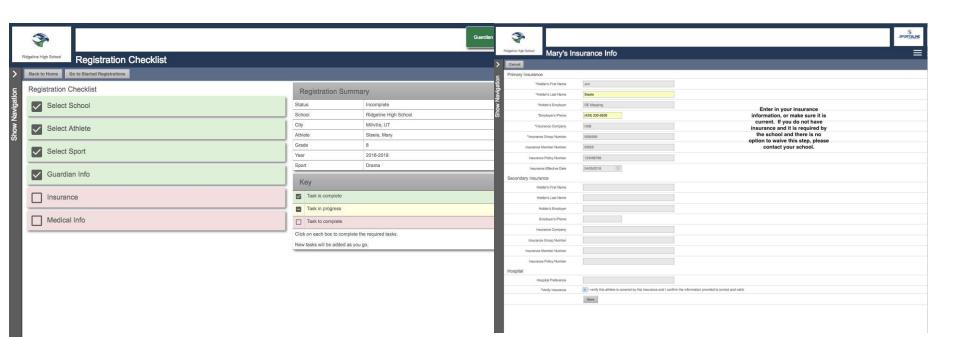

#### Step 5 - Insurance Information

- ❖ Your first registration you will need to enter in all the information
- It will auto fill for you to check each registration after that