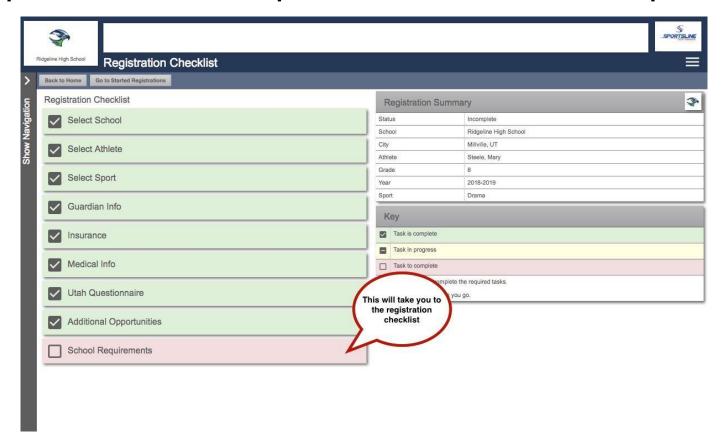

r that



#### Step 5 - Insurance Information

- ❖ Your first registration you will need to enter in all the information
- It will auto fill for you to check each registration after that



#### Step 6 - Medical Information

- ❖ Your first registration you will need to enter in all the information
- It will auto fill for you to check each registration after that





Step 7 - Schools that use a transfer system of any kind will have a questionnaire to fill out, if not you will not have this step. If you are a Transfer student, you will be directed to steps to complete the transfer process before you can proceed with your registration



# Step 8 - Additional Opportunities gives athletes and parents a chance to sign up for other services



#### Step 9 - School Requirements: the last step!



### If your school has electronic documents, you will need to read the documents and agree



3.

After reading and agreeing to documents and answering any document questions, the parent and athlete will need to e-sign.



# If your school uses uploaded physicals, report cards, etc., you will upload them here.

- All pages must be in one file
- File must be a PDF or JPEG
- You can take pics and login with your phone - you MUST use the google chrome app on a mobile device - and add the documents that way as well



#### School must approve all uploads

- Physical will say Pending Verification until a school Admin approves it
- Registration will say Not Complete until the Admin approves physicals and other uploads



After the school admin approves all uploads, you are Complete for Tryouts