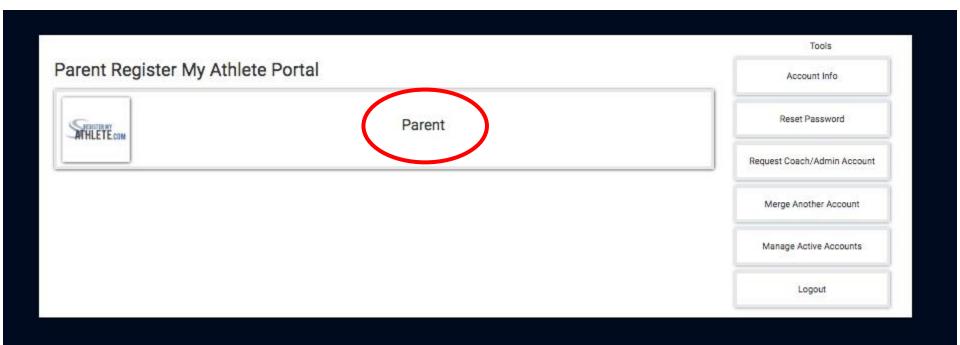

he end of this

document.



#### First time users - Enter Parent Information

- ❖ The email you use will be your login
- Remember your password!
- You will need these each time you login
- Make sure to mark Parent, then click Submit

If you are a returning user you may be asked to update your information.

#### This email is your username for this account emsteele@amail.co. Remember this password! You will need it every time you login (435) 230-5639 Phone 2 (Optional) I would like to be able to receive communication via text message Address 1234 Main stree Street 2 (Optional) Time Zone Security Questions First Pet's Nick Name City Where You Were Born I will be using this software primarily as a(n): parent

Account Creation

### Once you have logged in/Created an account, click on Parent



### Agree to terms, and submit



The first time you login, you can learn about the site with a quick tutorial, or you can choose to not take the tutorial.

From this main page you can register for a sport, Complete a Started Registration, or go to Show Naviagtion



# To Register for a sport, click <u>Start/Complete</u> Registrations under *What would you like to do?*



Now you can start a New Registration, Complete a Registration previously started, but not finished, or view a Complete registration.



# Click "Click Here to Start a New Registration" to begin a new registration



### Step 1 - Select School



If you have ever previously chosen a school you can select that school, and if you need to choose a different school, you can do that as well.



### Step 2 - Select Athlete