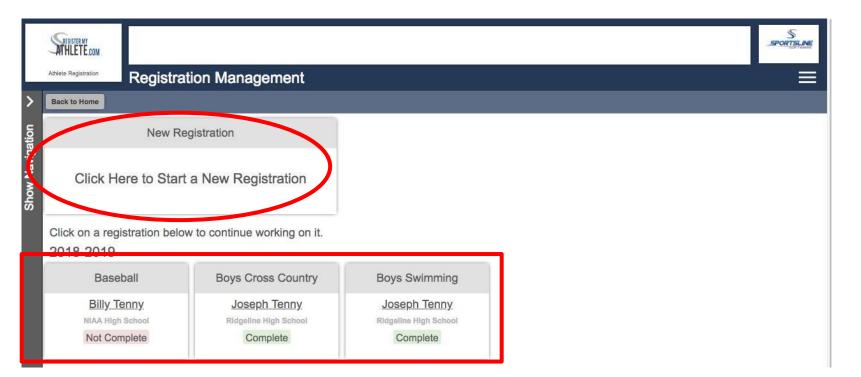

# To Register for a sport, click <u>Start/Complete</u> Registrations under *What would you like to do?*

Now you can start a New Registration, Complete a Registration previously started, but not finished, or view a Complete registration.

# Click "Click Here to Start a New Registration" to begin a new registration