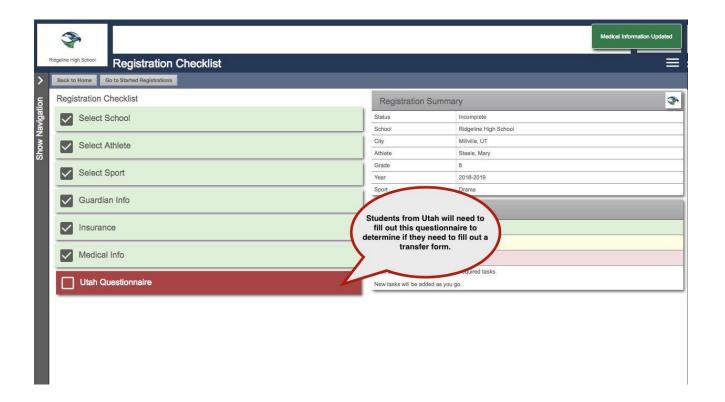

#### Step 6 - Medical Information

- ❖ Your first registration you will need to enter in all the information
- It will auto fill for you to check each registration after that

Step 7 - Schools that use a transfer system of any kind will have a questionnaire to fill out, if not you will not have this step. If you are a Transfer student, you will be directed to steps to complete the transfer process before you can proceed with your registration