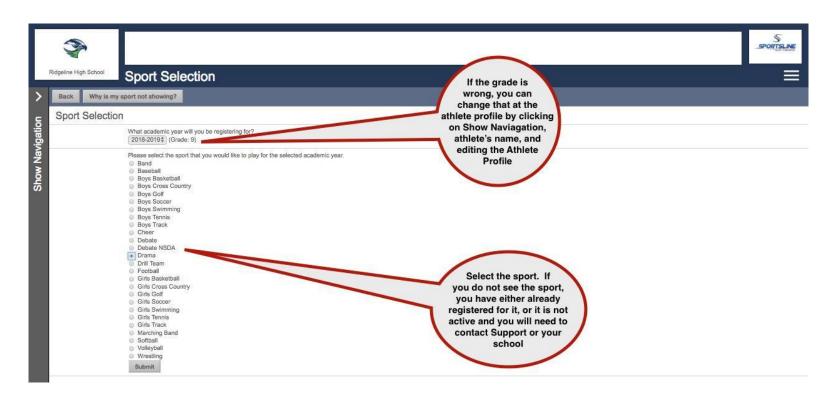

click <u>Start/Complete</u> Registrations under *What would you like to do?*



Now you can start a New Registration, Complete a Registration previously started, but not finished, or view a Complete registration.



# Click "Click Here to Start a New Registration" to begin a new registration



### Step 1 - Select School



If you have ever previously chosen a school you can select that school, and if you need to choose a different school, you can do that as well.



### Step 2 - Select Athlete



If your athlete is already in the system, select them. Otherwise you will need to add them into the system.



#### Enter athlete information

You only need to enter once!



### Step 3 - Select Year/Sport



Make sure to choose the correct year! This cannot be changed!



#### Choose the sport



### Confirm your Registration



#### Step 4 - Guardian information

- ❖ Your first registration you will need to enter in all the information
- It will auto fill for you to check each registration after that



#### Step 5 - Insurance Information

- ❖ Your first registration you will need to enter in all the information
- It will auto fill for you to check each registration after that



#### Step 6 - Medical Information

- ❖ Your first registration you will need to enter in all the information
- It will auto fill for you to check each registration after that





Step 7 - Schools that use a transfer system of any kind will have a questionnaire to fill out, if not you will not have this step. If you are a Transfer student, you will be directed to steps to complete the transfer process b