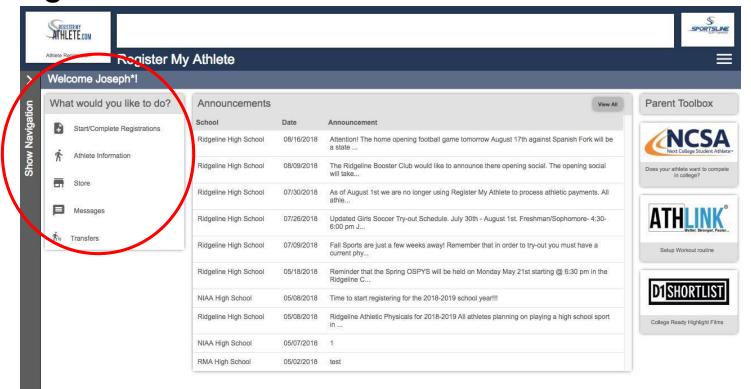

### Agree to terms, and submit

The first time you login, you can learn about the site with a quick tutorial, or you can choose to not take the tutorial.

From this main page you can register for a sport, Complete a Started Registration, or go to Show Naviagtion

# To Register for a sport, click <u>Start/Complete</u> Registrations under *What would you like to do?*

Now you can start a New Registration, Complete a Registration previously started, but not finished, or view a Complete registration.