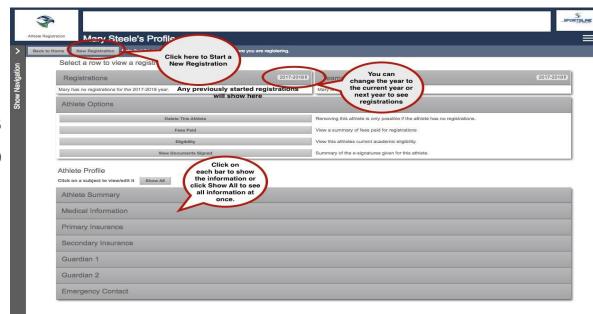

#### Athlete Profile Page

#### Here you can:

- Register for a Sport
- View current registrations
- View and edit Athlete info

The Athlete Summary is where you edit athlete info. Click on any of the other gray bars to edit guardian, insurance, medical, or emergency contact info. Click "Click Here to Edit" to change information