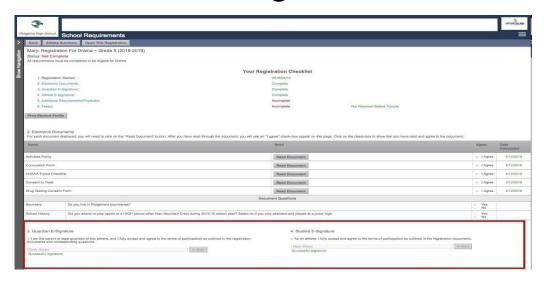

#### Step 9 - School Requirements: the last step!

### If your school has electronic documents, you will need to read the documents and agree

3.

After reading and agreeing to documents and answering any document questions, the parent and athlete will need to e-sign.