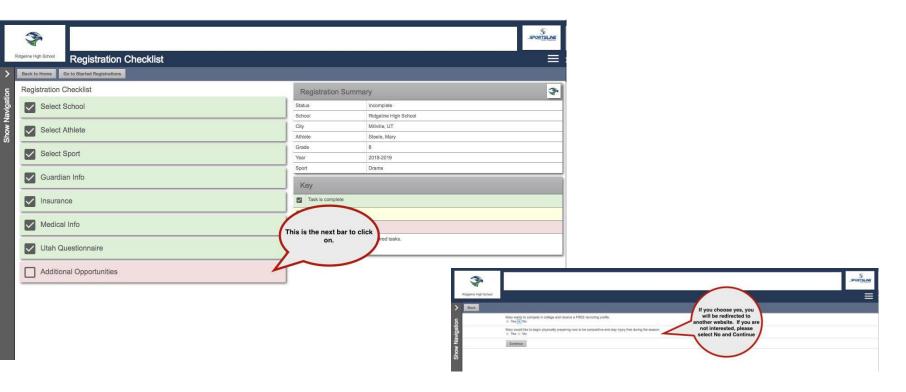

# Step 8 - Additional Opportunities gives athletes and parents a chance to sign up for other services

#### Step 9 - School Requirements: the last step!