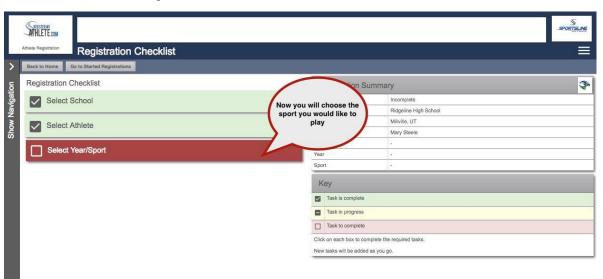

### Step 3 - Select Year/Sport

Make sure to choose the correct year! This cannot be changed!

#### Choose the sport