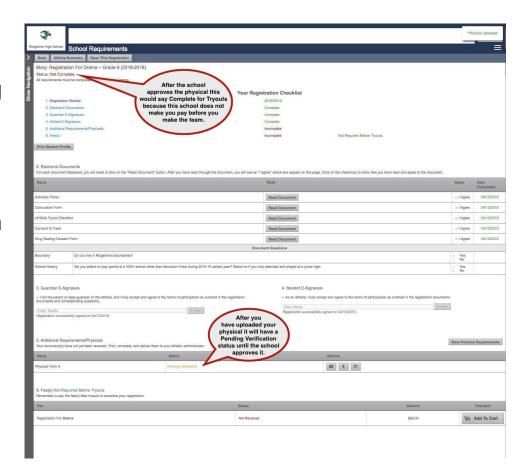

#### School must approve all uploads

- Physical will say Pending Verification until a school Admin approves it
- Registration will say Not Complete until the Admin approves physicals and other uploads

After the school admin approves all uploads, you are Complete for Tryouts!