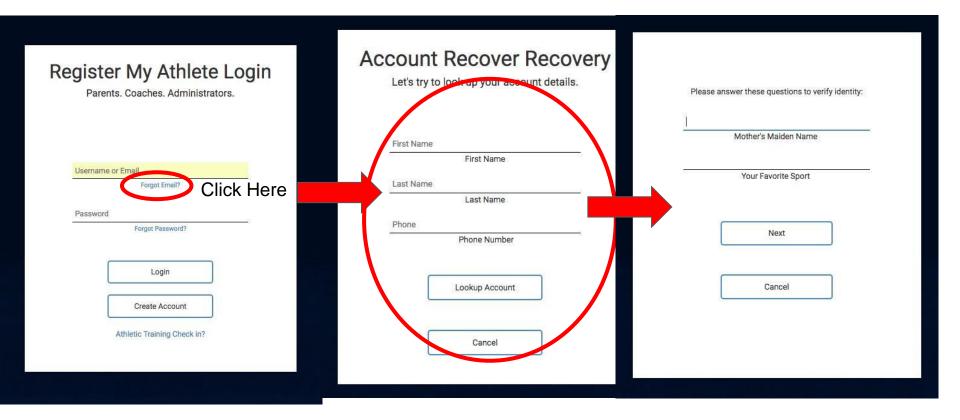

Returning Users: If you have forgotten your User Email, Click Forgot Email? Enter your first and last name and phone number, then answer the Security questions to get your User Email. If you still need assistance, email <a href="mailto:support@registermyathlete.com">support@registermyathlete.com</a> with the name of your athlete and the school they attend and ask for assistance with your user email.