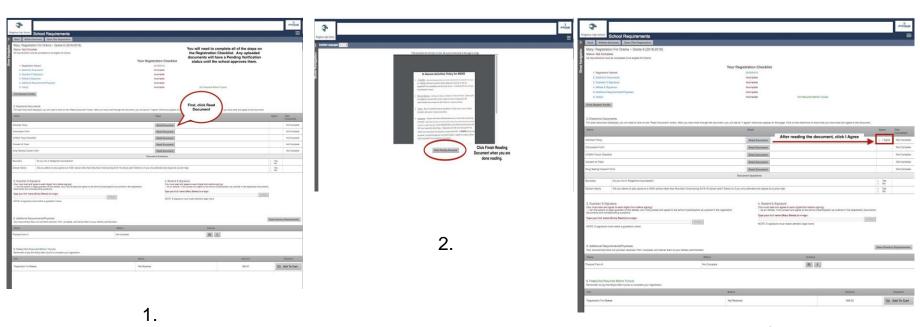

### If your school has electronic documents, you will need to read the documents and agree

3.

After reading and agreeing to documents and answering any document questions, the parent and athlete will need to e-sign.

# If your school uses uploaded physicals, report cards, etc., you will upload them here.

- All pages must be in one file
- File must be a PDF or JPEG
- You can take pics and login with your phone - you MUST use the google chrome app on a mobile device - and add the documents that way as well

#### School must approve all uploads

- Physical will say Pending Verification until a school Admin approves it
- Registration will say Not Complete until the Admin approves physicals and other uploads

After the school admin approves all uploads, you are Complete for Tryouts!