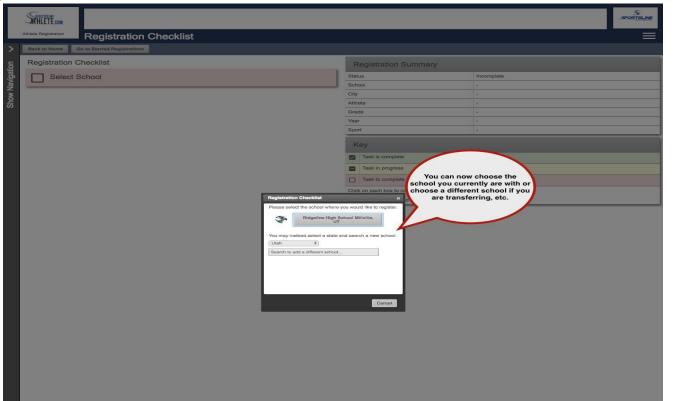

### Step 1 - Select School

If you have ever previously chosen a school you can select that school, and if you need to choose a different school, you can do that as well.