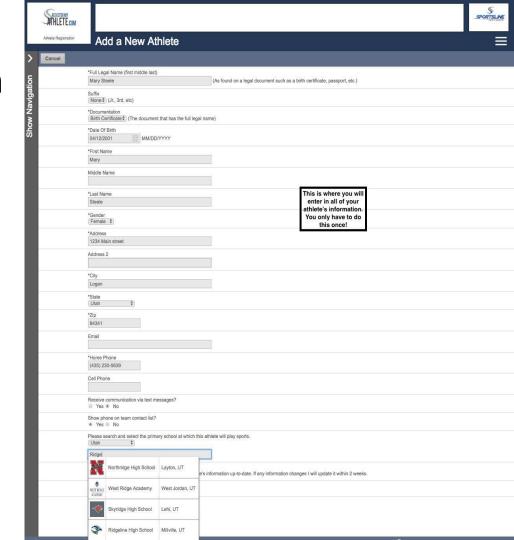

page you can register for a sport, Complete a Started Registration, or go to Show Naviagtion



# To Register for a sport, click <u>Start/Complete</u> Registrations under *What would you like to do?*



Now you can start a New Registration, Complete a Registration previously started, but not finished, or view a Complete registration.



# Click "Click Here to Start a New Registration" to begin a new registration



### Step 1 - Select School



If you have ever previously chosen a school you can select that school, and if you need to choose a different school, you can do that as well.



### Step 2 - Select Athlete



If your athlete is already in the system, select them. Otherwise you will need to add them into the system.



#### Enter athlete information

You only need to enter once!



### Step 3 - Select Year/Sport



Make sure to choose the correct year! This cannot be changed!



#### Choose the sport



### Confirm your Registration



#### Step 4 - Guardian information

- ❖ Your first registration you will need to enter in all the information
- It will auto fill for you to check each registration after that



#### Step 5 - Insurance Information

- ❖ Your first registration you will need to enter in all the information
- It will auto fill for you to check each registration after that



#### Step 6 - Medical Information

- ❖ Your first registration you will need to enter in all the information
- It will auto fill for you to check each registration after that





Step 7 - Schools that use a transfer system of any kind will have a questionnaire to fill out, if not