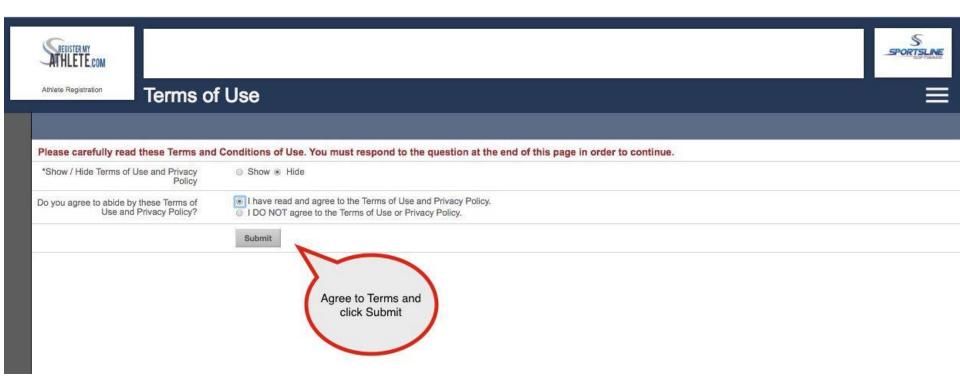

### Agree to terms, and submit

The first time you login, you can learn about the site with a quick tutorial, or you can choose to not take the tutorial.

From this main page you can register for a sport, Complete a Started Registration, or go to Show Naviagtion