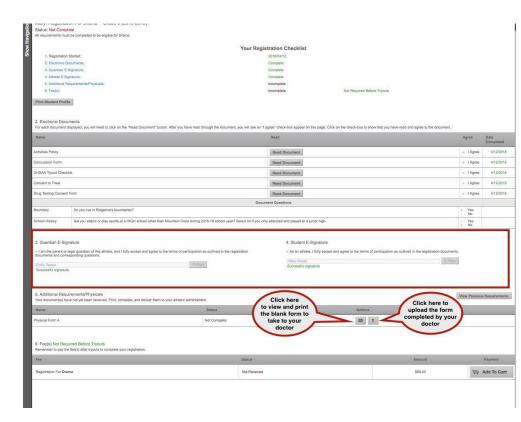

# If your school uses uploaded physicals, report cards, etc., you will upload them here.

- All pages must be in one file
- File must be a PDF or JPEG
- You can take pics and login with your phone - you MUST use the google chrome app on a mobile device - and add the documents that way as well

#### School must approve all uploads

- Physical will say Pending Verification until a school Admin approves it
- Registration will say Not Complete until the Admin approves physicals and other uploads

After the school admin approves all uploads, you are Complete for Tryouts!