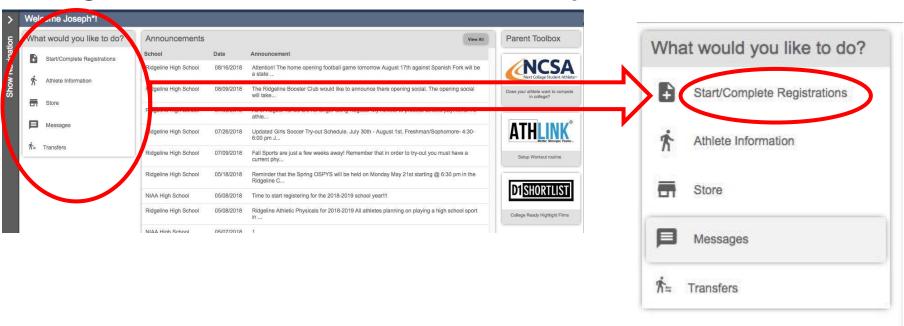

### Once you have logged in/Created an account, click on Parent

### Agree to terms, and submit

The first time you login, you can learn about the site with a quick tutorial, or you can choose to not take the tutorial.

From this main page you can register for a sport, Complete a Started Registration, or go to Show Naviagtion

# To Register for a sport, click <u>Start/Complete</u> Registrations under *What would you like to do?*

Now you can start a New Registration, Complete a Registration previously started, but not finished, or view a Complete registration.